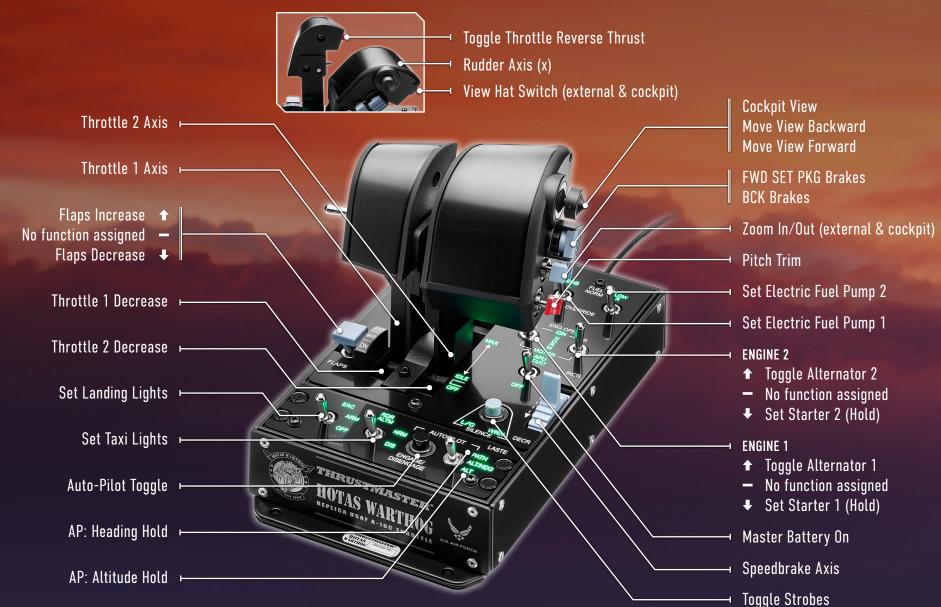

## **ENGINE START PROCEDURE**- PC SETTINGS -

Thrustmaster Instructor Suggested Mapping

| ACTIONS                                  | STATUS | BUTTON(S)   |
|------------------------------------------|--------|-------------|
| BEFORE START                             |        |             |
| PARKING BRAKES                           | SET    | 7           |
| LANDING GEAR                             | DOWN   | 4 (STICK)   |
| THROTTLE                                 | IDLE   | X & Y AXIS  |
| SPEEDBRAKES                              | DOWN   | SLIDER AXIS |
| FLAPS                                    | UP     | 22          |
| STROBE LIGHTS                            | OFF    | 21          |
| TAXIS LIGHTS                             | OFF    | 25          |
| LANDING LIGHTS                           | OFF    | 24          |
| ENGINE 1&2 FUEL VALVES                   | RUN    |             |
| GENERATORS                               | OFF    | 31 & 32     |
| AREA                                     | CLEAR  |             |
| ENGINE START                             |        |             |
| BATTERY MASTER                           | ON     | 20          |
| STROBE LIGHTS                            | ON     | 21          |
| ENGINE 1 FUEL PUMP                       | ON     | 16          |
| ENGINE 1 STARTER                         | ON     | 18          |
| WHEN ENGINE 1 STARTED - ENGINE 1 STARTER | OFF    | 18          |
| ENGINE 1 GENERATOR                       | ON     | 31          |
| ENGINE 1 FUEL PUMP                       | OFF    | 16          |
| ENGINE 2 FUEL PUMP                       | ON     | 17          |
| ENGINE 2 STARTER                         | ON     | 19          |
| WHEN ENGINE 2 STARTED - ENGINE 2 STARTER | OFF    | 9           |
| ENGINE 2 GENERATOR                       | ON     | 32          |
| ENGINE 2 FUEL PUMP                       | OFF    | 17          |
|                                          |        |             |