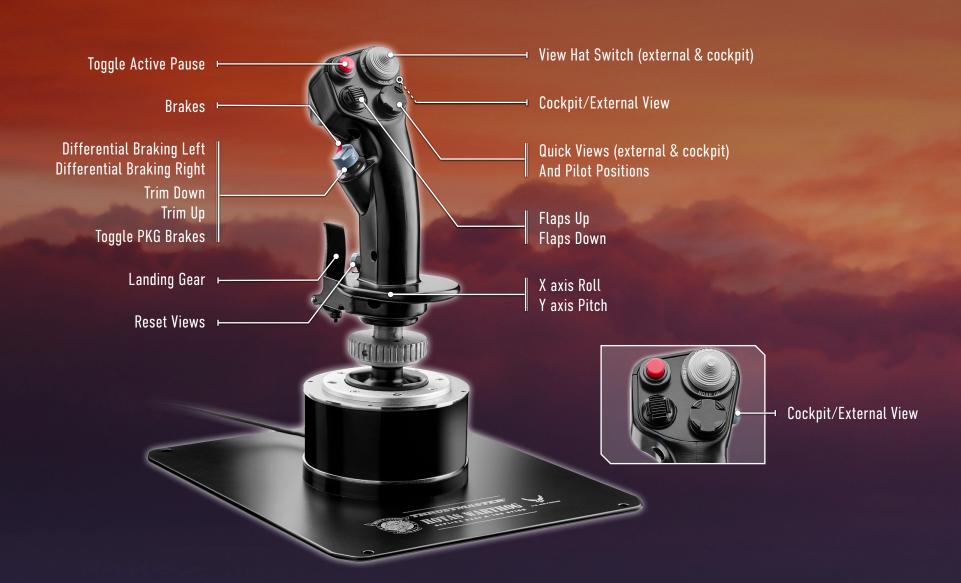

## **ENGINE START PROCEDURE**- PC SETTINGS -

Thrustmaster Instructor Suggested Mapping

| ACTIONS                                  | STATUS | BUTTON(S)   |
|------------------------------------------|--------|-------------|
| BEFORE START                             |        |             |
| PARKING BRAKES                           | SET    | 7           |
| LANDING GEAR                             | DOWN   | 4 (STICK)   |
| THROTTLE                                 | IDLE   | X & Y AXIS  |
| SPEEDBRAKES                              | DOWN   | SLIDER AXIS |
| FLAPS                                    | UP     | 22          |
| STROBE LIGHTS                            | OFF    | 21          |
| TAXIS LIGHTS                             | OFF    | 25          |
| LANDING LIGHTS                           | OFF    | 24          |
| ENGINE 1&2 FUEL VALVES                   | RUN    |             |
| GENERATORS                               | OFF    | 31 & 32     |
| AREA                                     | CLEAR  |             |
| ENGINE START                             |        |             |
| BATTERY MASTER                           | ON     | 20          |
| STROBE LIGHTS                            | ON     | 21          |
| ENGINE 1 FUEL PUMP                       | ON     | 16          |
| ENGINE 1 STARTER                         | ON     | 18          |
| WHEN ENGINE 1 STARTED - ENGINE 1 STARTER | OFF    | 18          |
| ENGINE 1 GENERATOR                       | ON     | 31          |
| ENGINE 1 FUEL PUMP                       | OFF    | 16          |
| ENGINE 2 FUEL PUMP                       | ON     | 17          |
| ENGINE 2 STARTER                         | ON     | 19          |
| WHEN ENGINE 2 STARTED - ENGINE 2 STARTER | OFF    | 9           |
| ENGINE 2 GENERATOR                       | ON     | 32          |
| ENGINE 2 FUEL PUMP                       | OFF    | 17          |
|                                          |        |             |